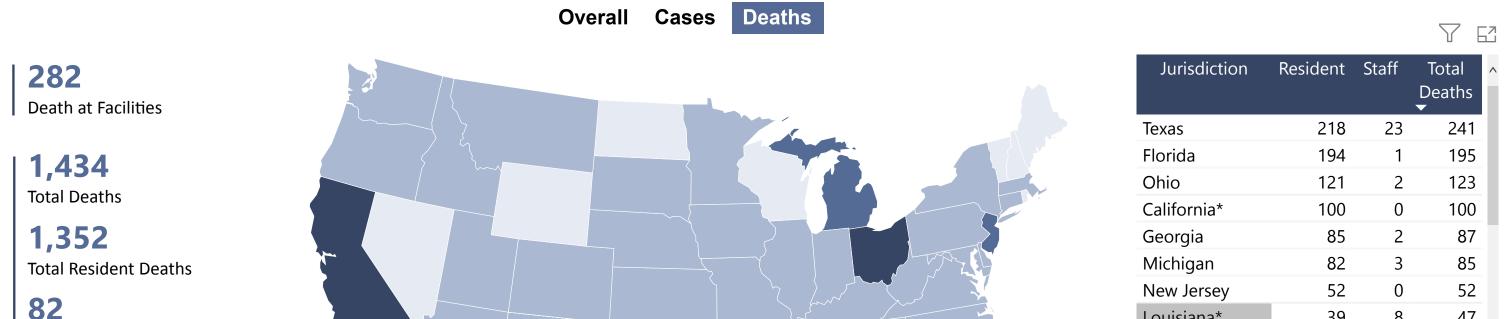

## **Confirmed COVID-19 Deaths in US Correctional and Detention Facilities By State**

|  | 02                     |                        |                       |                                        | Louisiana*         | 39        | 8           | 47 |
|--|------------------------|------------------------|-----------------------|----------------------------------------|--------------------|-----------|-------------|----|
|  | Total Staff Deaths     |                        |                       |                                        | Indiana            | 38        | 3           | 41 |
|  |                        |                        |                       | New York*                              | 22                 | 14        | 36          |    |
|  |                        |                        |                       |                                        | Alabama            | 33        | 2           | 35 |
|  |                        |                        |                       | Virginia                               | 35                 | 0         | 35          |    |
|  |                        |                        |                       | South Carolina                         | 32                 | 2         | 34          |    |
|  |                        |                        |                       | Arizona                                | 30                 | 0         | 30          |    |
|  |                        |                        |                       | Tennessee                              | 27                 | 2         | 29          |    |
|  |                        |                        |                       | North Carolina                         | 27                 | 1         | 28 🗸        |    |
|  |                        |                        |                       | Oklahoma                               | 25                 | 2         | 26          |    |
|  |                        |                        |                       | 31-Mar-20                              | e<br>d             | 23-Nov-20 |             |    |
|  | Last updated 26-Nov-20 | Total Number of Deaths | A: 0 Deaths B: 1-50 D | eaths ●C: 51-99 Deaths ●D: 100+ Deaths | Reported data from |           | Data Throug | gh |
|  |                        |                        |                       |                                        |                    |           |             |    |

Deaths are reported by state Department of Corrections and the Federal Bureau of Prisons at the facility-level unless indicated by \*, which designates cumulative state-wide totals (countywide for DC) from one or more facilities, not named, in addition to deaths reported from any named facilities. Data contain cumulative confirmed COVID-19 counts in U.S. correctional and detention facilities, separately for staff and residents, starting from March 31, 2020. Data collected from the Department of Corrections websites are principally represented by prisons, with exception of a few states that include jails. Citation: UCLA Law COVID-19 Behind Bars Data Project, <u>https://law.ucla.edu/centers/criminal-justice/criminal-justice-program/relatedprograms/covid-19-behind-bars-data-project/</u>